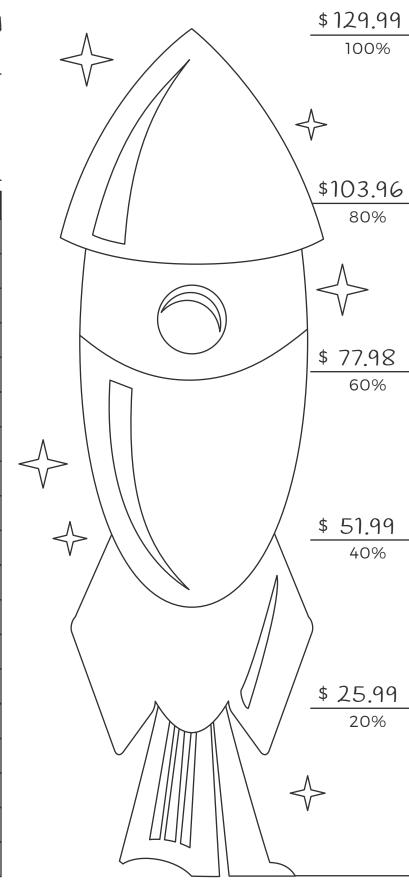

## MY SAVINGS GOAL

I'M SAVING FOR: <u>a basketball hoop</u>

WHY: practice & have friends over to play

TOTAL COST: \$129.99 DIVIDE BY 5: \$25.99

PLACE THIS NUMBER ON THE 20% LINE

ADD ANOTHER 20% & PUT TOTAL ON THE 40% LINE

REPEAT UNTIL YOU GET TO 100% OR TOTAL COST

HOW LONG WILL IT TAKE: 6 months

| DATE | AMOUNT  | TOTAL SAVED |
|------|---------|-------------|
| 1/14 | \$15.00 | \$15.00     |
| 1/31 | \$21.00 | \$36.00     |
| 2/22 | \$18.00 | \$54.00     |
|      |         |             |
|      |         |             |
|      |         |             |
|      |         |             |
|      |         |             |
|      |         |             |
|      |         |             |
|      |         |             |
|      |         |             |
|      |         |             |
|      |         |             |
|      |         |             |
|      |         |             |
|      |         |             |
|      |         |             |
|      |         |             |